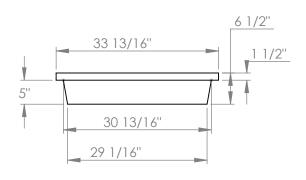

**TOP VIEW** 



**ISOMETRIC VIEWS** 



**FRONT VIEW** 



SIDE VIEW

## Copyright © 2008 Quality Molded Plastics LTD.

PROPRIETARY AND CONFIDENTIAL THE INFORMATION CONTAINED IN THIS DRAWING IS THE SOLE PROPERTY OF QUALITY MOLDED PLASTICS LTD. ANY REPRODUCTION IN PART OR AS A WHOLE WITHOUT THE WRITTEN PERMISSION OF QUALITY MOLDED PLASTICS LTD. IS PROHIBITED.

CLIENT NAME: QMP

APPROXIMATE WEIGHT (lb): 24

UNLESS OTHERWISE SPECIFIED:

--- TOLERANCES ---LENGTH DIMENSION: ± 1% ANGULAR: ± 1.0°

DIMENSIONS ARE IN INCHES

MATERIAL: LLDPE

DATE: JUNE 16, 2015

DRAWN BY: S.APPLETON DO NOT SCALE DRAWING

QUALITY MOLDED PLASTICS LTD. Site 412, P.O. Box 280, R.R.#4

SASKÁTOON, SK S7K 3J7

DESCRIPTION:

30" x 60" x 6 1/2" SPILL TRAY

REV

Y

PART NO. SCALE: 1:20

60172-1 SHEET 1 OF 1