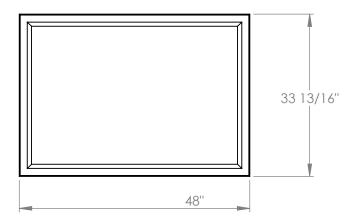

**TOP VIEW** 



**ISOMETRIC VIEWS** 



**FRONT VIEW** 



SIDE VIEW

## Copyright © 2008 Quality Molded Plastics LTD.

PROPRIETARY AND CONFIDENTIAL THE INFORMATION CONTAINED IN THIS DRAWING IS THE SOLE PROPERTY OF QUALITY MOLDED PLASTICS LTD. ANY REPRODUCTION IN PART OR AS A WHOLE WITHOUT THE WRITTEN PERMISSION OF QUALITY MOLDED PLASTICS LTD. IS PROHIBITED.

CLIENT NAME: QMP

APPROXIMATE WEIGHT (lb): 24

UNLESS OTHERWISE SPECIFIED:

--- TOLERANCES ---LENGTH DIMENSION: ± 1% ANGULAR: ± 1.0°

DIMENSIONS ARE IN INCHES

MATERIAL: LLDPE

DATE: JUNE 16, 2015

DRAWN BY: S.APPLETON DO NOT SCALE DRAWING

QUALITY MOLDED PLASTICS LTD. Site 412, P.O. Box 280, R.R.#4

SASKÁTOON, SK S7K 3J7

DESCRIPTION:

30" x 60" x 6 1/2" SPILL TRAY

REV

Y

PART NO. SCALE: 1:20

60172-1 SHEET 1 OF 1