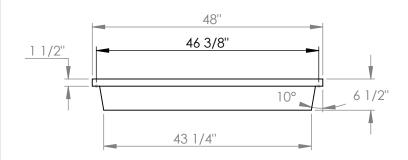

**TOP VIEW** 



**ISOMETRIC VIEWS** 



**FRONT VIEW** 



SIDE VIEW

## Copyright © 2008 Quality Molded Plastics LTD.

PROPRIETARY AND CONFIDENTIAL THE INFORMATION CONTAINED IN THIS DRAWING IS THE SOLE PROPERTY OF QUALITY MOLDED PLASTICS LTD. ANY REPRODUCTION IN PART OR AS A WHOLE WITHOUT THE WRITTEN PERMISSION OF QUALITY MOLDED PLASTICS LTD. IS PROHIBITED.

CLIENT NAME: QMP

APPROXIMATE WEIGHT (lb): 24

UNLESS OTHERWISE SPECIFIED:

--- TOLERANCES ---LENGTH DIMENSION: ± 1% ANGULAR: ± 1.0°

DIMENSIONS ARE IN INCHES

MATERIAL: LLDPE

DATE: JUNE 16, 2015

DRAWN BY: S.APPLETON DO NOT SCALE DRAWING

QUALITY MOLDED PLASTICS LTD. Site 412, P.O. Box 280, R.R.#4

SASKÁTOON, SK S7K 3J7

DESCRIPTION:

30" x 60" x 6 1/2" SPILL TRAY

REV

Y

PART NO. SCALE: 1:20

60172-1 SHEET 1 OF 1