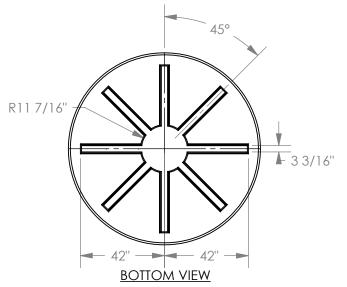

## **NOTES (APPROX):**

CAPACITY: 2150 IMP. GAL 2580 US GAL 9770 LITRES

WHITE TANK PART #60105-1 BLACK TANK PART #60178-1

Copyright © 2006 Quality Molded Plastics LTD.

REV