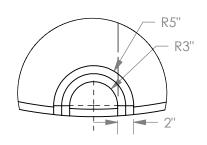

DETAIL A SCALE 1:12



## **ISOMETRIC VIEW**



DETAIL B SCALE 1:12

## **NOTES (APPROX):**

CAPACITY: 2150 IMP. GAL 2580 US GAL 9770 LITRES

WHITE TANK PART #60105-1 BLACK TANK PART #60178-1

Copyright © 2006 Quality Molded Plastics LTD.

REV

## 93 15/16" 78"



## **FRONT VIEW**

PROPRIETARY AND CONFIDENTIAL

THE INFORMATION CONTAINED IN THIS DRAWING IS THE SOLE PROPERTY OF QUALITY MOLDED PLASTICS LTD. ANY REPRODUCTION IN PART OR AS A WHOLE WITHOUT THE WRITTEN PERMISSION OF QUALITY MOLDED PLASTICS LTD. IS PROHIBITED.

CLIENT NAME: QMP

OUE IT D . DT !!

CLIENT PART #: .

UNLESS OTHERWISE SPECIFIED:

TOLERANCES: LENGTH DIMENSION: ± 1% ANGULAR: ± 1.0°

DIMENSIONS ARE IN INCHES MATERIAL: LLDPE 8460 DATE: DRAWN BY: APRIL 28, 2020 S.APPLETON

DO NOT SCALE DRAWING

**QUALITY MOLDED PLASTICS