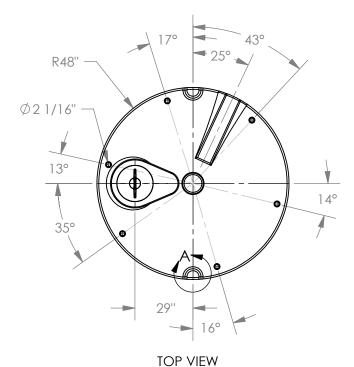

DETAIL A SCALE 1:12



## **ISOMETRIC VIEW**



DETAIL B SCALE 1:12

## **NOTES (APPROX):**

CAPACITY: 2150 IMP. GAL 2580 US GAL 9770 LITRES

WHITE TANK PART #60105-1 BLACK TANK PART #60178-1

Copyright © 2006 Quality Molded Plastics LTD.

REV

## 93 15/16" 78"



## **FRONT VIEW**

PROPRIETARY AND CONFIDENTIAL

THE INFORMATION CONTAINED IN THIS DRAWING IS THE SOLE PROPERTY OF QUALITY MOLDED PLASTICS LTD. ANY REPRODUCTION IN PART OR AS A WHOLE WITHOUT THE WRITTEN PERMISSION OF QUALITY MOLDED PLASTICS LTD. IS PROHIBITED.

CLIENT NAME: QMP

OUE IT D . DT !!

CLIENT PART #: .

UNLESS OTHERWISE SPECIFIED:

TOLERANCES: LENGTH DIMENSION: ± 1% ANGULAR: ± 1.0°

DIMENSIONS ARE IN INCHES MATERIAL: LLDPE 8460 DATE: DRAWN BY: APRIL 28, 2020 S.APPLETON

DO NOT SCALE DRAWING

**QUALITY MOLDED PLASTI