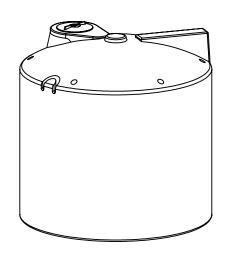

DETAIL A SCALE 1:12



## **ISOMETRIC VIEW**



DETAIL B SCALE 1:12

## **NOTES (APPROX):**

CAPACITY: 2150 IMP. GAL 2580 US GAL 9770 LITRES

WHITE TANK PART #60105-1 BLACK TANK PART #60178-1

Copyright © 2006 Quality Molded Plastics LTD.

REV

## 93 15/16" 78"



## **FRONT VIEW**

PROPRIETARY AND CONFIDENTIAL

THE INFORMATION CONTAINED IN THIS DRAWING IS THE SOLE PROPERTY OF QUALITY MOLDED PLASTICS LTD. ANY REPRODUCTION IN PART OR AS A WHOLE WITHOUT THE WRITTEN PERMISSION OF QUALITY MOLDED PLASTICS LTD. IS PROHIBITED.

CLIENT NAME: QMP

OUE IT D . DT !!

CLIENT PART #: .

UNLESS OTHERWISE SPECIFIED:

TOLERANCES: LENGTH DIMENSION: ± 1% ANGULAR: ± 1.0°

DIMENSIONS ARE IN INCHES MATERIAL: LLDPE 8460 DATE: DRAWN BY: APRIL 28, 2020 S.APPLETON

DO NOT SCALE DRAWING

**QUALITY MOLDED PLASTICS LTD.** 

Site 412, P.O