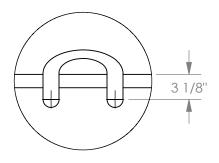

DETAIL A SCALE 1:12



## **ISOMETRIC VIEW**



DETAIL B SCALE 1:12

## **NOTES (APPROX):**

CAPACITY: 2150 IMP. GAL 2580 US GAL 9770 LITRES

WHITE TANK PART #60105-1 BLACK TANK PART #60178-1

Copyright © 2006 Quality Molded Plastics LTD.

REV

## 93 15/16" 78"



## **FRONT VIEW**

PROPRIETARY AND CONFIDENTIAL

THE INFORMATION CONTAINED IN THIS DRAWING IS THE SOLE PROPERTY OF QUALITY MOLDED PLASTICS LTD. ANY REPRODUCTION IN PART OR AS A WHOLE WITHOUT THE WRITTEN PERMISSION OF QUALITY MOLDED PLASTICS LTD. IS PROHIBITED.

CLIENT NAME: QMP

OUE IT D . DT !!

CLIENT PART #: .

UNLESS OTHERWISE SPECIFIED:

TOLERANCES: LENGTH DIMENSION: ± 1% ANGULAR: ± 1.0°

DIMENSIONS ARE IN INCHES MATERIAL: LLDPE 8460 DATE: DRAWN BY: APRIL 28, 2020 S.APPLETON

DO NOT SCALE DRAWING

**QUALITY MOLDED PLASTICS LTD.** 

Site 412, P.O. Box 280, R.R.#4

SASKAT