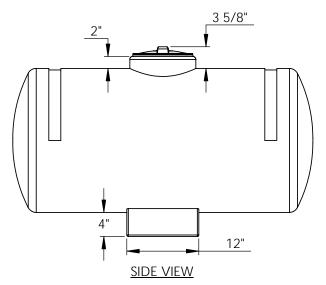

## NOTES (APPROX):

WALL THICKNESS: 3/16"

CAPACITY: 75.85 imp gal 91.09 u.s. gal





Copyright © 2008 Quality Molded Plastics LTD.

## PROPRIETARY AND CONFIDENTIAL

31 5/8"

THE INFORMATION CONTAINED IN THIS DRAWING IS THE SOLE PROPERTY OF QUALITY MOLDED PLASTICS LTD. ANY REPRODUCTION IN PART OR AS A WHOLE WITHOUT THE WRITTEN PERMISSION OF QUALITY MOLDED PLASTICS LTD. IS PROHIBITED.

CLIENT NAME: Q.M.P.

APPROXIMATE WEIGHT (lb): 28

**FRONT VIEW** 

**UNLESS OTHERWISE SPECIFIED:** 

--- TOLERANCES ---LENGTH DIMENSION: ± 1% ANGULAR: ± 1.0°

DIMENSIONS ARE IN INCHES

Ø24"

11"

7 3/4"

MATERIAL: DATE: LLDPE JUL/21/2009

DO NOT SCALE DRAWING

QUALITY MOLDED PLASTICS LTD. Site 412, P.O. Box 280, R.R.#4 SASKATOON, SK S7K 3J7

DRAWN BY:

JOSE H.

SCALE: 1:20

DESCRIPTION:

SHEET 1 OF 1

PART NO.

60017-1

TANK,75 GAL,ROUND HORIZONTAL Y

REV