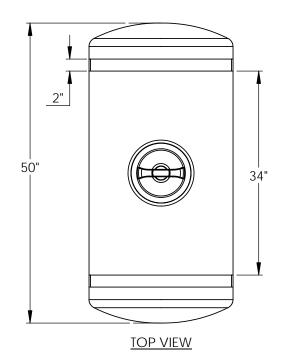

## NOTES (APPROX):

WALL THICKNESS: 3/16"

CAPACITY: 75.85 imp gal 91.09 u.s. gal





Copyright © 2008 Quality Molded Plastics LTD.

## PROPRIETARY AND CONFIDENTIAL

31 5/8"

THE INFORMATION CONTAINED IN THIS DRAWING IS THE SOLE PROPERTY OF QUALITY MOLDED PLASTICS LTD. ANY REPRODUCTION IN PART OR AS A WHOLE WITHOUT THE WRITTEN PERMISSION OF QUALITY MOLDED PLASTICS LTD. IS PROHIBITED.

CLIENT NAME: Q.M.P.

APPROXIMATE WEIGHT (lb): 28

**FRONT VIEW** 

**UNLESS OTHERWISE SPECIFIED:** 

--- TOLERANCES ---LENGTH DIMENSION: ± 1% ANGULAR: ± 1.0°

DIMENSIONS ARE IN INCHES

Ø24"

11"

7 3/4"

MATERIAL: DATE: LLDPE JUL/21/2009

DO NOT SCALE DRAWING

QUALITY MOLDED PLASTICS LTD. Site 412, P.O. Box 280, R.R.#4 SASKATOON, SK S7K 3J7

DRAWN BY:

JOSE H.

SCALE: 1:20

DESCRIPTION:

SHEET 1 OF 1

PA