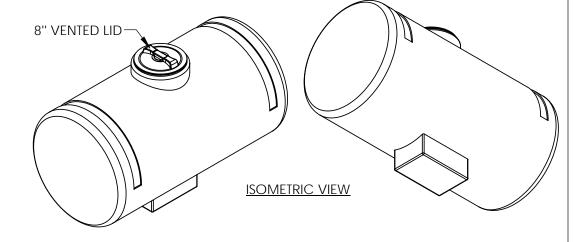

## NOTES (APPROX):

WALL THICKNESS: 3/16"

CAPACITY: 75.85 imp gal 91.09 u.s. gal





Copyright © 2008 Quality Molded Plastics LTD.

## PROPRIETARY AND CONFIDENTIAL

31 5/8"

THE INFORMATION CONTAINED IN THIS DRAWING IS THE SOLE PROPERTY OF QUALITY MOLDED PLASTICS LTD. ANY REPRODUCTION IN PART OR AS A WHOLE WITHOUT THE WRITTEN PERMISSION OF QUALITY MOLDED PLASTICS LTD. IS PROHIBITED.

CLIENT NAME: Q.M.P.

APPROXIMATE WEIGHT (lb): 28

**FRONT VIEW** 

**UNLESS OTHERWISE SPECIFIED:** 

--- TOLERANCES ---LENGTH DIMENSION: ± 1% ANGULAR: ± 1.0°

DIMENSIONS ARE IN INCHES

Ø24"

11"

7 3/4"

MATERIAL: DATE: LLDPE JUL/21/2009

DO NOT SCALE DRAWING

QUALITY MOLDED PLASTICS LTD. Site 412, P.O. Box 280, R.R.#4 SASKATOON, SK S7K 3J7

DRAWN BY:

JOSE H.

SCALE: 1:20

DESCRIPTION:

SHEET 1 OF 1

PART