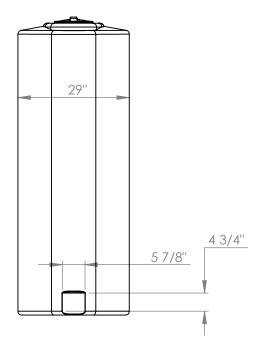

QUALITY MOLDED PLASTICS LTD. Site 412, P.O. Box 280, R.R.#4 SASKATOON, SK S7K 3J7

SCALE: 1:25 PART NO.

SIDE VIEW

60014-1 SHEET 1 OF 1