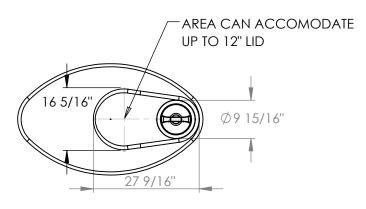

## **TOP VIEW**

## **NOTES (APPROX):**

WALL THICKNESS: 0.28"

CAPACITY: 270 IMP. GAL 324 US GAL 1226 LITRES