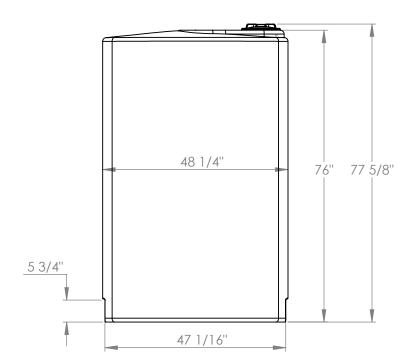

## FRONT VIEW

Copyright © 2008 Quality Molded Plastics LTD. DATE:

OCT/03/2016

DRAWN BY:

S. APPLETON

**DESCRIPTION:** 

TANK, 324 US GAL, OVAL, VERT

REV

QUALITY MOLDED PLASTICS LTD. Site 412, P.O. Box 280, R.R.#4 SASKATOON, SK S7K 3J7

SCALE: 1:25 PART NO.

SIDE VIEW

60014-1 SHEET 1 OF 1